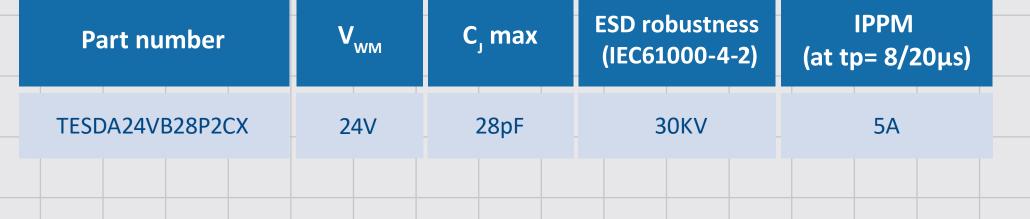

## Automotive Bi-directional ESD Protection Diode

The TESDA24VB28P2CX is Bidirectional ESD rated clamping cell to protect power interfaces, control line, or low speed data line in an electronic system. The capacitance Cd must be less than 100 pF to maintain signal integrity at the maximum data rate of 20 kbit/s. To minimize the total impact of the diode on the system Cd is less than 30 pF. This device has been specifically designed to protect sensitive electronic components that are connected to power and control lines from over-voltage damage by Electrostatic Discharging (ESD), and Indirect Lightning strikes which allow it to meet the CAN bus specifications.