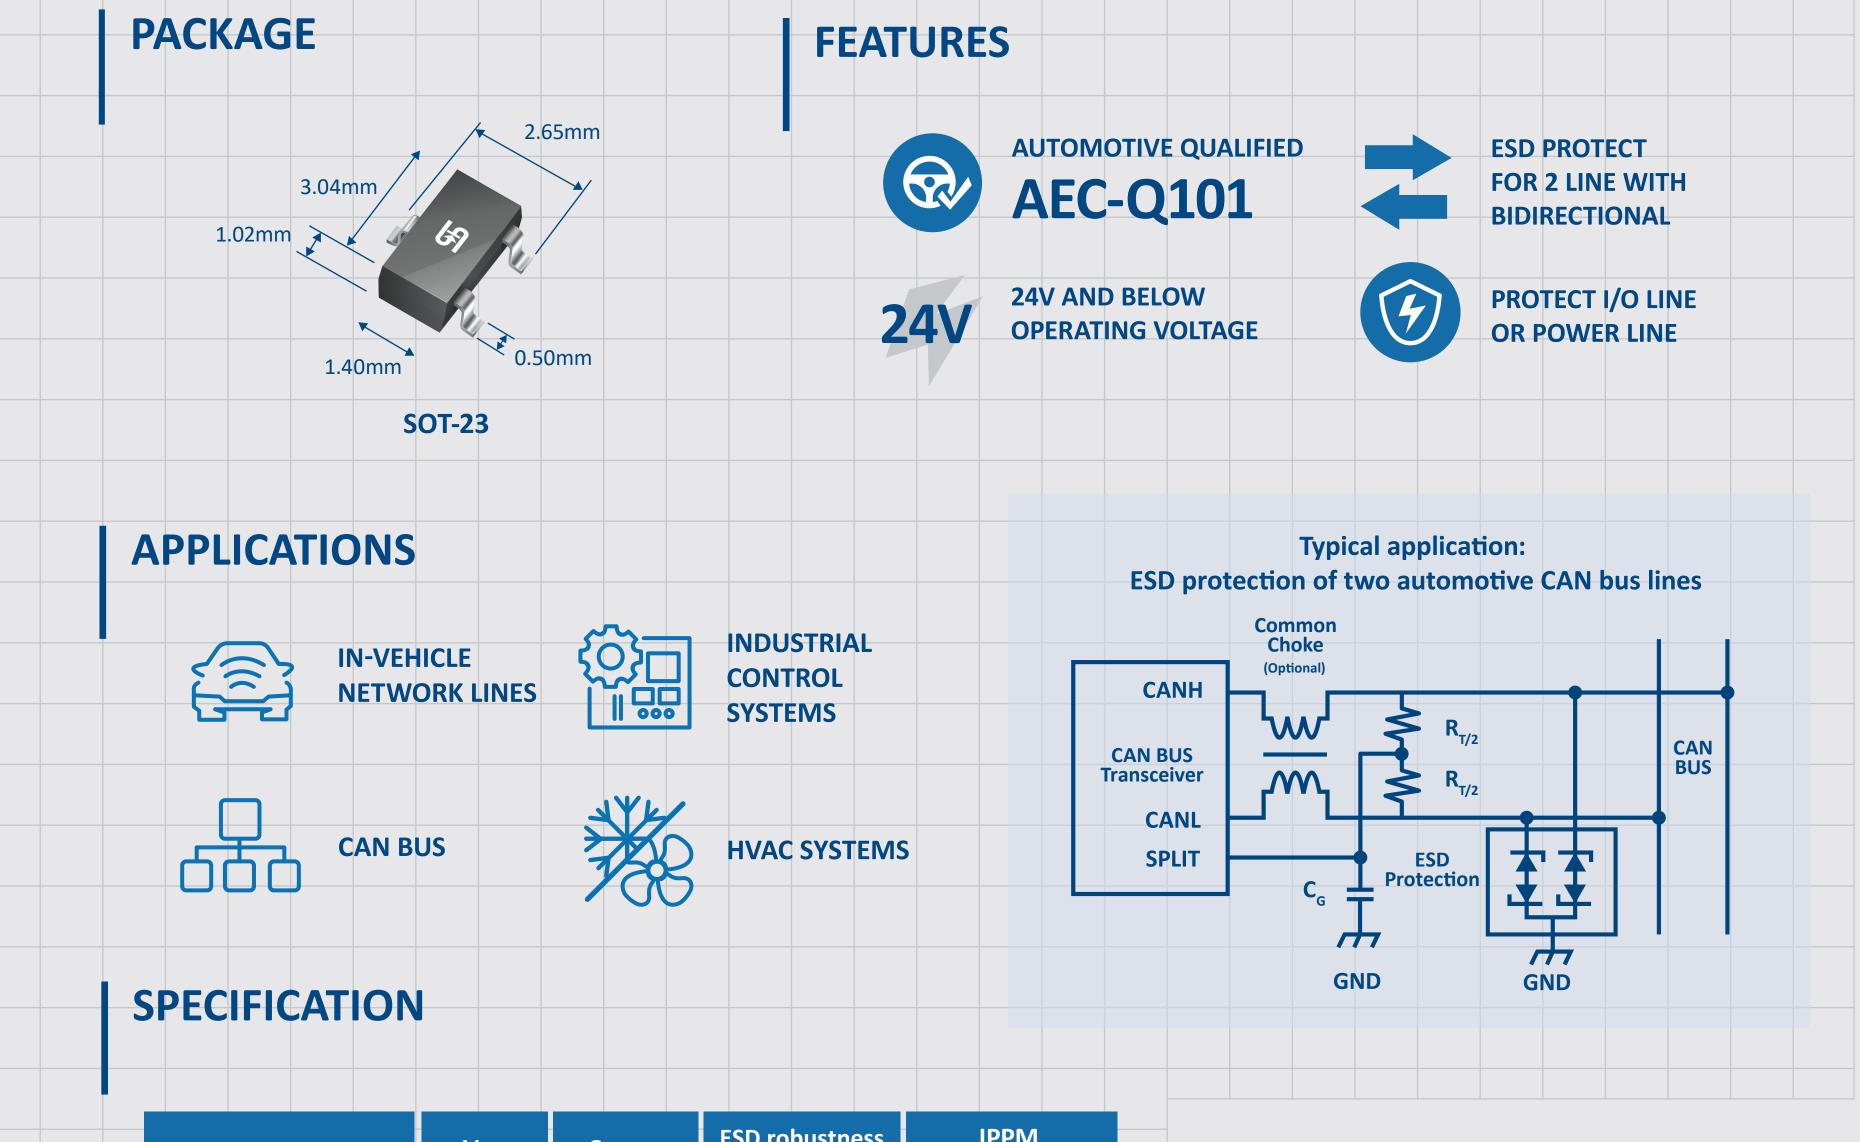

## Automotive Bi-directional ESD Protection Diode

The TESDA24VB28P2CX is Bidirectional ESD rated clamping cell to protect power interfaces, control line, or low speed data line in an electronic system. The capacitance Cd must be less than 100 pF to maintain signal integrity at the maximum data rate of 20 kbit/s. To minimize the total impact of the diode on the system Cd is less than 30 pF. This device has been specifically designed to protect sensitive electronic components that are connected to power and control lines from over-voltage damage by Electrostatic Discharging (ESD), and Indirect Lightning strikes which allow it to meet the CAN bus specifications.