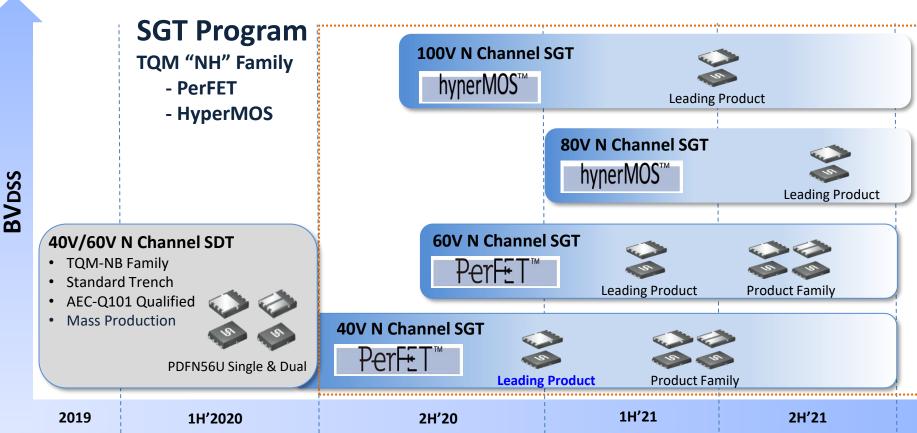

al Sales Channels & Customer AVL Position**



### **Automotive & Industrial Focus!**

- Founded in Taiwan
- > 15 Branch Offices Worldwide
- 4 Production Sites in Asia

- → Headquarter
- Sales office
- Front-End
- Back-End



## **MOSFET for Motor Drive Application in Automotive**



SEMICONDUCTOR

### **New MOSFET Opportunity for 48V System**

### **Conventional System**

#### **Automotive 48V System**

#### Advantage



- ☐ Simple system integration to replaces the traditional generator system.
- No necessary for the highvoltage protection devices
- Belt starter generator with 15kW peak performance:
  - ✓ Fast Engine Start
  - ✓ Recuperation and boost
  - ✓ 13% CO<sub>2</sub> Saving in NEDC
  - ✓ system.
- ☐ 25~40pcs of 80V/100V MOSFETs



## **Development Milestone of TSC MOSFET**











# TSC, Your Reliable Partner

Taiwan Semiconductor Co., Ltd.

Headquarter

Address: 11F, No. 25, Sec. 3, Beishin Rd., Shindian Dist., New Taipei City, Taiwan

Website: www.taiwansemi.com