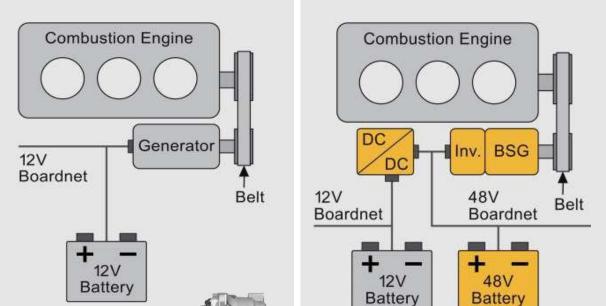

### **New MOSFET Opportunity for 48V System**

### **Conventional System**

#### **Automotive 48V System**

#### Advantage

- ☐ Simple system integration to replaces the traditional generator system.
- No necessary for the highvoltage protection devices
- Belt starter generator with 15kW peak performance:
  - ✓ Fast Engine Start
  - ✓ Recuperation and boost
  - ✓ 13% CO<sub>2</sub> Saving in NEDC
  - ✓ system.
- ☐ 25~40pcs of 80V/100V MOSFETs