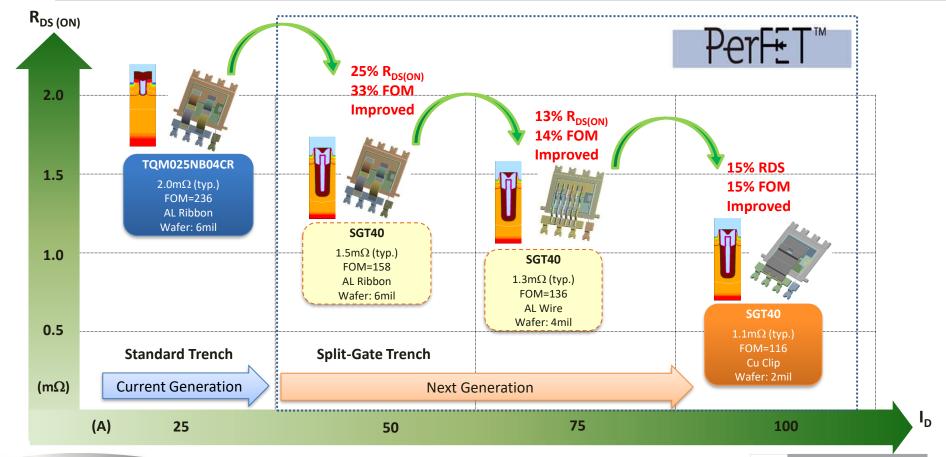

Global Sales Channels & Customer AVL Position**



### **Automotive & Industrial Focus!**

- Founded in Taiwan
- > 15 Branch Offices Worldwide
- 4 Production Sites in Asia

- → Headquarter
- Sales office
- Front-End
- Back-End



## **MOSFET for Motor Drive Application in Automotive**



SEMICONDUCTOR

### **New MOSFET Opportunity for 48V System**

### **Conventional System**

#### **Automotive 48V System**

#### Advantage



- ☐ Simple system integration to replaces the traditional generator system.
- No necessary for the highvoltage protection devices
- Belt starter generator with 15kW peak performance:
  - ✓ Fast Engine Start
  - ✓ Recuperation and boost
  - ✓ 13% CO<sub>2</sub> Saving in NEDC
  - ✓ system.
- ☐ 25~40pcs of 80V/100V MOSFETs



## **Development Milestone of TSC MOSFET**











# TSC, Your Reliable Partner

Taiwan Semiconductor Co., Ltd.

Headquarter

Address: 11F, No. 25, Sec. 3, Beishin Rd., Shindian Dist., New Taipei City, Taiwan

Website: www.taiwansemi.com