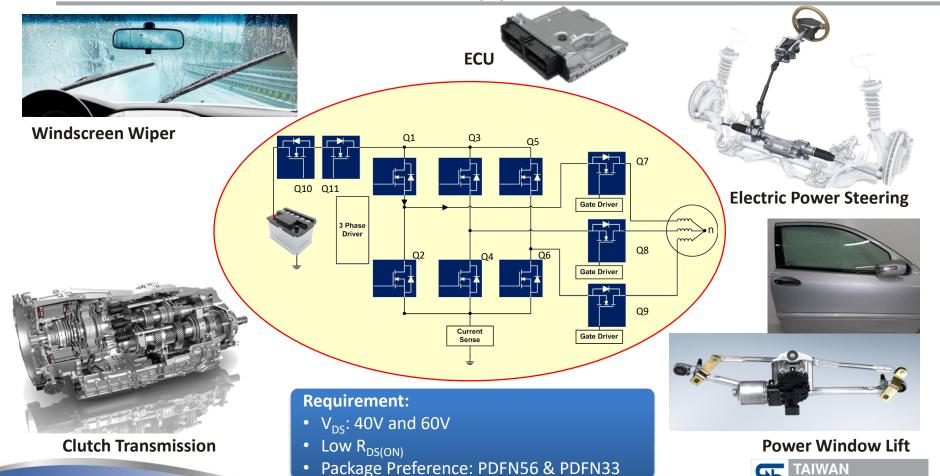

# **Focus Application**

- Automotive
- Industrial Motor Control
- Telecom Power
- Connectivity Power





#### **Product Development**

Strategy partnership with word class foundry





Experience Design Team from tier-1 IDM

#### **Promotion**

- Global Sales Branch Office
- Global disty Channel
- Leverage Rectifier AVL
  Position Tier-1 Customers
- Qualifying in Existing Automotive Customers





#### Competitiveness

- Competitive Technology
- Fast Reaction for the Market Demand
- Great Service



### **Global Sales Channels & Customer AVL Position**



### **Automotive & Industrial Focus!**

- Founded in Taiwan
- > 15 Branch Offices Worldwide
- 4 Production Sites in Asia

- → Headquarter
- Sales office
- Front-End
- Back-End



## **MOSFET for Motor Drive Application in Automotive**



SEMICONDUCTOR

### **New MOSFET Opportunity for 48V System**

### **Conventional System**

#### **Automotive 48V System**

#### Advantage



- ☐ Simple system integration to replaces the traditional generator system.
- No necessary for the highvoltage protection devices
- Belt starter generator with 15kW peak performance:
  - ✓ Fast Engine Start
  - ✓ Recuperation and boost
  - ✓ 13% CO<sub>2</sub> Saving in NEDC
  - ✓ system.
- ☐ 25~40pcs of 80V/100V MOSFETs



## **Development Milestone of TSC MOSFET**











# TSC, Your Reliable Partner

Taiwan Semiconductor Co., Ltd.

Headquarter

Address: 11F, No. 25, Sec. 3, Beishin Rd., Shindian Dist., New Taipei City, Taiwan

Website: www.taiwansemi.com