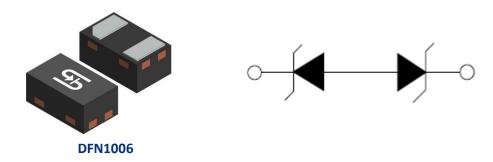

## **Bi-directional ESD Protection Diode**

TESDL24VB17P1Q1 is a unique design with proprietary clamping cells in a small package. The DFN1006 package size is 1.6 mm x 1.0mm and the thickness is only 0.5 mm, which can meet the needs of new products for small packages. During transient conditions, the proprietary clamping cells prevent over-voltage on the control/data/power lines, protecting any downstream components.