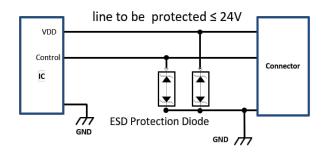

## **Bi-directional ESD Protection Diode**



TESDL24VB17P1Q1 is a unique design with proprietary clamping cells in a small package. The DFN1006 package size is 1.6 mm x 1.0mm and the thickness is only 0.5 mm, which can meet the needs of new products for small packages. During transient conditions, the proprietary clamping cells prevent over-voltage on the control/data/power lines, protecting any downstream components.

## **Applications**

- Battery contacts
- Power management system
- Portable devices
- Digital cameras
- Digital frames
- Cellular handsets and accessories
- Notebooks, desktops and servers
- Microprocessor-based equipment

## **Application diagram**



## **Product Portfolio**

| Part Number     | V <sub>wm</sub> | CJ max | ESD<br>robustness<br>(IEC61000-4-2) | IPPM at tp =<br>8/20μs |
|-----------------|-----------------|--------|-------------------------------------|------------------------|
| TESDL24VB17P1Q1 | 24V             | 17pF   | 30KV                                | 3A                     |

For more information or other products, please visit TSC website https://www.taiwansemi.com/